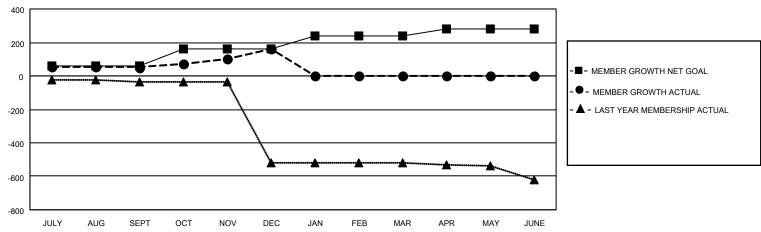

## District 322C5

| Clubs         |               |             |               | Members               |                       |                         |                                                    |  |
|---------------|---------------|-------------|---------------|-----------------------|-----------------------|-------------------------|----------------------------------------------------|--|
|               | RESULTS FOR   | R 2020-2021 |               | RESULTS FOR 2020-2021 |                       |                         |                                                    |  |
| QUARTER       | NEW CLUB GOAL | NEW CLUBS   | DROPPED CLUBS | QUARTER MEMB          | ER GROWTH NET<br>GOAL | MEMBER GROWTH<br>ACTUAL | DROPPED<br>MEMBERS ACTUAL<br>(including transfers) |  |
| JULY/AUG/SEPT | 2             | 0           | 0             | JULY/AUG/SEPT         | 60                    | 92                      | 16                                                 |  |
| OCT/NOV/DEC   | 2             | 3           | 0             | OCT/NOV/DEC           | 100                   | 226                     | 95                                                 |  |
| JAN/FEB/MAR   | 2             | 0           | 0             | JAN/FEB/MAR           | 80                    | 0                       | 0                                                  |  |
| APR/MAY/JUNE  | 0             | 0           | 0             | APR/MAY/JUNE          | 40                    | 0                       | 0                                                  |  |

### GOALS AND ACTUAL MEMBERS CUMULATIVE

| DROPPED CLUBS: 0 |     | 30 CLUBS OF 51 ADDED 1 OR MORE<br>NEW MEMBERS | GENDER DISTRIBUTION  MALE 947 (59.94%) |               |     |
|------------------|-----|-----------------------------------------------|----------------------------------------|---------------|-----|
| DROPPED MEMBERS  |     |                                               | FEMALE                                 | 633 (40.06%)  |     |
| DECEASED         | 13  | CLICK HERE FOR CUMULATIVE                     | TOTAL FAMILY UNIT MEMBERS              |               | 848 |
| CLUB CANCELLED   | 0   | MEMBERSHIP DATA                               |                                        | 0.500///0.000 | 407 |
| OTHER 98         |     |                                               | FAMILY MEMBERS PAYING HALF DUES        |               | 487 |
| TOTAL            | 111 |                                               | DOLO                                   |               |     |