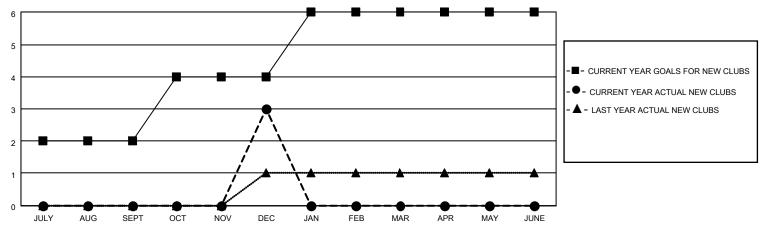

## District 322C5

| Clubs         |               |             |               | Members               |                       |                         |                                                    |  |
|---------------|---------------|-------------|---------------|-----------------------|-----------------------|-------------------------|----------------------------------------------------|--|
|               | RESULTS FOR   | R 2020-2021 |               | RESULTS FOR 2020-2021 |                       |                         |                                                    |  |
| QUARTER       | NEW CLUB GOAL | NEW CLUBS   | DROPPED CLUBS | QUARTER MEMB          | ER GROWTH NET<br>GOAL | MEMBER GROWTH<br>ACTUAL | DROPPED<br>MEMBERS ACTUAL<br>(including transfers) |  |
| JULY/AUG/SEPT | 2             | 0           | 0             | JULY/AUG/SEPT         | 60                    | 92                      | 16                                                 |  |
| OCT/NOV/DEC   | 2             | 3           | 0             | OCT/NOV/DEC           | 100                   | 226                     | 95                                                 |  |
| JAN/FEB/MAR   | 2             | 0           | 0             | JAN/FEB/MAR           | 80                    | 0                       | 0                                                  |  |
| APR/MAY/JUNE  | 0             | 0           | 0             | APR/MAY/JUNE          | 40                    | 0                       | 0                                                  |  |

### GOALS AND ACTUAL NEW CLUBS CUMULATIVE